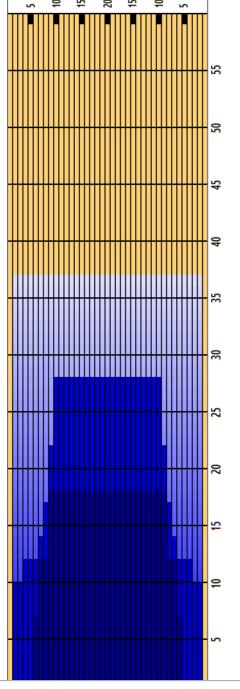

## 2024 PBA BAT 37'

Oil Pattern Distance **Forward Oil Total Tank Configuration** 

**37** 12.85 mL **A Only** 

**Reverse Brush Drop Reverse Oil Total Tank A Conditioner** 

29 12.35 mL **KEGEL**  Oil Per Board **Volume Oil Total Tank B Conditioner** 

50 ul 25.2 mL **KEGEL** 

| 1 2L 2R 1 10 3 37 0.0 0.0 0.0 1850   2 4L 4R 1 14 3 33 0.0 1.9 1.9 1650   3 6L 6R 3 14 3 87 1.9 7.8 5.9 4350   4 7L 7R 2 18 3 54 7.8 12.9 5.1 2700   5 9L 9R 2 18 3 46 12.9 18.0 5.1 2300   6 2L 2R 0 18 3 0 18.0 28.0 10.0 0   7 2L 2R 0 22 3 0 28.0 37.0 9.0 0 |   | START | STOP | LOADS | SPEED | BUFFER | CROSSED | START | END  | FEET | T.OIL |
|------------------------------------------------------------------------------------------------------------------------------------------------------------------------------------------------------------------------------------------------------------------|---|-------|------|-------|-------|--------|---------|-------|------|------|-------|
| 3 6L 6R 3 14 3 87 1.9 7.8 5.9 4350   4 7L 7R 2 18 3 54 7.8 12.9 5.1 2700   5 9L 9R 2 18 3 46 12.9 18.0 5.1 2300   6 2L 2R 0 18 3 0 18.0 28.0 10.0 0                                                                                                              | 1 | 2L    | 2R   | 1     | 10    | 3      | 37      | 0.0   | 0.0  | 0.0  | 1850  |
| 4 7L 7R 2 18 3 54 7.8 12.9 5.1 2700   5 9L 9R 2 18 3 46 12.9 18.0 5.1 2300   6 2L 2R 0 18 3 0 18.0 28.0 10.0 0                                                                                                                                                   | 2 | 4L    | 4R   | 1     | 14    | 3      | 33      | 0.0   | 1.9  | 1.9  | 1650  |
| 5 9L 9R 2 18 3 46 12.9 18.0 5.1 2300 6 2L 2R 0 18 3 0 18.0 28.0 10.0 0                                                                                                                                                                                           | 3 | 6L    | 6R   | 3     | 14    | 3      | 87      | 1.9   | 7.8  | 5.9  | 4350  |
| 6 2L 2R 0 18 3 0 18.0 28.0 10.0 0                                                                                                                                                                                                                                | 4 | 7L    | 7R   | 2     | 18    | 3      | 54      | 7.8   | 12.9 | 5.1  | 2700  |
|                                                                                                                                                                                                                                                                  | 5 | 9L    | 9R   | 2     | 18    | 3      | 46      | 12.9  | 18.0 | 5.1  | 2300  |
| 7 2L 2R 0 22 3 0 28.0 37.0 9.0 0                                                                                                                                                                                                                                 | 6 | 2L    | 2R   | 0     | 18    | 3      | 0       | 18.0  | 28.0 | 10.0 | 0     |
|                                                                                                                                                                                                                                                                  | 7 | 2L    | 2R   | 0     | 22    | 3      | 0       | 28.0  | 37.0 | 9.0  | 0     |
|                                                                                                                                                                                                                                                                  |   |       |      |       |       |        |         |       |      |      |       |
|                                                                                                                                                                                                                                                                  |   |       |      |       |       |        |         |       |      |      |       |
|                                                                                                                                                                                                                                                                  |   |       |      |       |       |        |         |       |      |      |       |
|                                                                                                                                                                                                                                                                  |   |       |      |       |       |        |         |       |      |      |       |
|                                                                                                                                                                                                                                                                  |   |       |      |       |       |        |         |       |      |      |       |
|                                                                                                                                                                                                                                                                  |   |       |      |       |       |        |         |       |      |      |       |

|   | START | STOP | LOADS | SPEED | BUFFER | CROSSED | START | END  | FEET | T.OIL |
|---|-------|------|-------|-------|--------|---------|-------|------|------|-------|
| 1 | 2L    | 2R   | 0     | 22    | 3      | 0       | 37.0  | 28.0 | -9.0 | 0     |
| 2 | 10L   | 10R  | 2     | 22    | 3      | 42      | 28.0  | 21.8 | -6.2 | 2100  |
| 3 | 9L    | 9R   | 2     | 18    | 3      | 46      | 21.8  | 16.7 | -5.1 | 2300  |
| 4 | 8L    | 8R   | 1     | 18    | 3      | 25      | 16.7  | 14.2 | -2.5 | 1250  |
| 5 | 7L    | 7R   | 1     | 18    | 3      | 27      | 14.2  | 11.7 | -2.5 | 1350  |
| 6 | 4L    | 4R   | 1     | 14    | 3      | 33      | 11.7  | 9.8  | -1.9 | 1650  |
| 7 | 2L    | 2R   | 2     | 14    | 3      | 74      | 9.8   | 5.9  | -3.9 | 3700  |
| 8 | 2L    | 2R   | 0     | 14    | 3      | 0       | 5.9   | 0.0  | -5.9 | 0     |
| l |       |      |       |       |        |         |       |      |      |       |

Cleaner Ratio Main Mix Cleaner Ratio Back End Mix Cleaner Ratio Back End Distance Buffer RPM: 4 = 700 | 3 = 500 | 2 = 200 | 1 = 100

NA NA NA Forward Reverse Combined

| Item             | 3L-7L:18L-18R  | 8L-12L:18L-18R | 13L-17L:18L-18R | 18L-18R:17R-13R | 18L-18R:12R-8R | 18L-18R:7R-3R  |
|------------------|----------------|----------------|-----------------|-----------------|----------------|----------------|
| Description      | Outside:Middle | Middle:Middle  | Inside:Middle   | Mlddle: Inside  | Middle:Middle  | Middle:Outside |
| Track Zone Ratio | 2,81           | 1.1            | 1               | 1               | 1.1            | 2.81           |