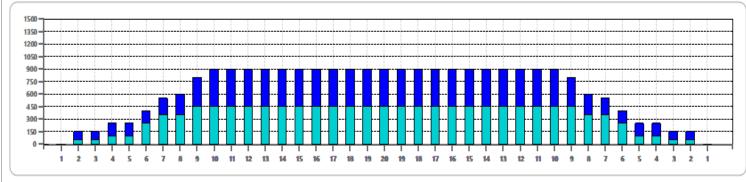

50 ul 25.2 mL **KEGEL** 

| 1 2L 2R 1 10 3 37 0.0 0.0 0.0 1850   2 4L 4R 1 14 3 33 0.0 1.9 1.9 1650   3 6L 6R 3 14 3 87 1.9 7.8 5.9 4350   4 7L 7R 2 18 3 54 7.8 12.9 5.1 2700   5 9L 9R 2 18 3 46 12.9 18.0 5.1 2300   6 2L 2R 0 18 3 0 18.0 28.0 10.0 0   7 2L 2R 0 22 3 0 28.0 37.0 9.0 0 |   | START | STOP | LOADS | SPEED | BUFFER | CROSSED | START | END  | FEET | T.OIL |
|------------------------------------------------------------------------------------------------------------------------------------------------------------------------------------------------------------------------------------------------------------------|---|-------|------|-------|-------|--------|---------|-------|------|------|-------|
| 3 6L 6R 3 14 3 87 1.9 7.8 5.9 4350   4 7L 7R 2 18 3 54 7.8 12.9 5.1 2700   5 9L 9R 2 18 3 46 12.9 18.0 5.1 2300   6 2L 2R 0 18 3 0 18.0 28.0 10.0 0                                                                                                              | 1 | 2L    | 2R   | 1     | 10    | 3      | 37      | 0.0   | 0.0  | 0.0  | 1850  |
| 4 7L 7R 2 18 3 54 7.8 12.9 5.1 2700   5 9L 9R 2 18 3 46 12.9 18.0 5.1 2300   6 2L 2R 0 18 3 0 18.0 28.0 10.0 0                                                                                                                                                   | 2 | 4L    | 4R   | 1     | 14    | 3      | 33      | 0.0   | 1.9  | 1.9  | 1650  |
| 5 9L 9R 2 18 3 46 12.9 18.0 5.1 2300 6 2L 2R 0 18 3 0 18.0 28.0 10.0 0                                                                                                                                                                                           | 3 | 6L    | 6R   | 3     | 14    | 3      | 87      | 1.9   | 7.8  | 5.9  | 4350  |
| 6 2L 2R 0 18 3 0 18.0 28.0 10.0 0                                                                                                                                                                                                                                | 4 | 7L    | 7R   | 2     | 18    | 3      | 54      | 7.8   | 12.9 | 5.1  | 2700  |
|                                                                                                                                                                                                                                                                  | 5 | 9L    | 9R   | 2     | 18    | 3      | 46      | 12.9  | 18.0 | 5.1  | 2300  |
| 7 2L 2R 0 22 3 0 28.0 37.0 9.0 0                                                                                                                                                                                                                                 | 6 | 2L    | 2R   | 0     | 18    | 3      | 0       | 18.0  | 28.0 | 10.0 | 0     |
|                                                                                                                                                                                                                                                                  | 7 | 2L    | 2R   | 0     | 22    | 3      | 0       | 28.0  | 37.0 | 9.0  | 0     |
|                                                                                                                                                                                                                                                                  |   |       |      |       |       |        |         |       |      |      |       |
|                                                                                                                                                                                                                                                                  |   |       |      |       |       |        |         |       |      |      |       |
|                                                                                                                                                                                                                                                                  |   |       |      |       |       |        |         |       |      |      |       |
|                                                                                                                                                                                                                                                                  |   |       |      |       |       |        |         |       |      |      |       |
|                                                                                                                                                                                                                                                                  |   |       |      |       |       |        |         |       |      |      |       |
|                                                                                                                                                                                                                                                                  |   |       |      |       |       |        |         |       |      |      |       |

|   | START | STOP | LOADS | SPEED | BUFFER | CROSSED | START | END  | FEET | T.OIL |
|---|-------|------|-------|-------|--------|---------|-------|------|------|-------|
| 1 | 2L    | 2R   | 0     | 22    | 3      | 0       | 37.0  | 28.0 | -9.0 | 0     |
| 2 | 10L   | 10R  | 2     | 22    | 3      | 42      | 28.0  | 21.8 | -6.2 | 2100  |
| 3 | 9L    | 9R   | 2     | 18    | 3      | 46      | 21.8  | 16.7 | -5.1 | 2300  |
| 4 | 8L    | 8R   | 1     | 18    | 3      | 25      | 16.7  | 14.2 | -2.5 | 1250  |
| 5 | 7L    | 7R   | 1     | 18    | 3      | 27      | 14.2  | 11.7 | -2.5 | 1350  |
| 6 | 4L    | 4R   | 1     | 14    | 3      | 33      | 11.7  | 9.8  | -1.9 | 1650  |
| 7 | 2L    | 2R   | 2     | 14    | 3      | 74      | 9.8   | 5.9  | -3.9 | 3700  |
| 8 | 2L    | 2R   | 0     | 14    | 3      | 0       | 5.9   | 0.0  | -5.9 | 0     |
| l |       |      |       |       |        |         |       |      |      |       |